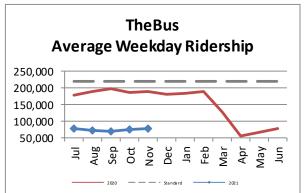

| Key Performance Indicators (KPI)                        | November<br>FY 2021 | November<br>FY 2020 | Percent<br>Change | YTD for<br>FY2021 | YTD for<br>FY2020 | Percent<br>Change | Goals   |
|---------------------------------------------------------|---------------------|---------------------|-------------------|-------------------|-------------------|-------------------|---------|
| Total Monthly Ridership                                 | 2,079,531           | 4,914,925           | -57.69%           | 10,289,850        | 25,483,419        | -59.62%           |         |
| Average Weekday Ridership                               | 77,851              | 188,615             | -58.72%           | 75,005            | 187,502           | -60%              | 220,000 |
| Percent of Trips On-Time                                | 74.8%               | 70.1%               | 4.7%              | 75.3%             | 71.2%             | 4.10%             | 80%     |
| Bus Availability                                        | 90.9%               | 90.1%               | 0.8%              | 89.7%             | 90.1%             | -0.37%            | 90%     |
| Bus Miles/Major Collisions                              | 821,187             | 370,815             | 121.45%           | 765,082           | 341,305           | 124.16%           | 200,000 |
| Preventable Accidents/Million Miles (Rolling 12 Months) |                     |                     |                   | 1.67              | 1.79              | -6.70%            | 3.00    |
| Bus Miles/Mechanical Road Calls                         | 11,327              | 11,102              | 2.02%             | 11,865            | 10,676            | 11.14%            | 10,000  |
| Spare Ratio                                             | 60.65%              | 20.62%              | 40.03%            | 63.21%            | 20.96%            | 42.26%            | >20%    |
| Percent of Inspections Completed On-Time                | 100%                | 100%                | 0%                | 100%              | 100%              | 0%                | 98%     |
| Percent Maintained Pullouts                             | 99.67%              | 98.42%              | -0.33%            | 99.7%             | 98.53%            | -0.3%             | 100%    |
| Cost per Hour                                           | \$149.00            | \$132.27            | 12.65%            | \$149.79          | \$132.16          | 13.34%            | \$120   |
| Cost per Trip                                           | \$8.35              | \$3.72              | 124.34%           | \$8.90            | \$3.68            | 141.8%            | \$2.50  |
| Cost per Mile                                           | \$10.57             | \$9.87              | 7.15%             | \$10.73           | \$9.87            | 8.72%             |         |
| Farebox Recovery                                        | 10.64%              | 24.39%              | -13.75%           | 9.82%             | 23.36%            | -13.55%           | 30%     |
| Trips per Hour                                          | 17.85               | 35.54               | -49.79%           | 16.87             | 35.96             | -53.08%           | 48      |
| Trips per Mile                                          | 1.27                | 2.65                | -52.24%           | 1.21              | 2.69              | -55.01%           |         |
| Passenger Miles per Revenue Hour                        | 86.04               | 168.58              | -48.96%           | 83.90             | 176.68            | -52.51%           | 250     |
| Average System Speed                                    | 13.29               | 12.53               | 6.1%              | 13.23             | 12.54             | 5.49%             |         |
| Percent Complete in 30 Days (Customer)                  | 98%                 | 95%                 | 3%                | 95.8%             | 95.2%             | 0.6%              |         |
| Complaint Rate (Complaints per 100,000 Trips)           | 17.41               | 12.37               | 40.72%            | 21.10             | 11.83             | 78.33%            | 10      |