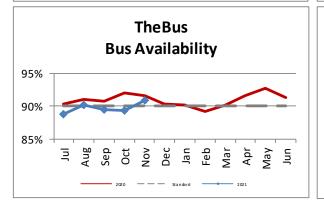

| Key Performance Indicators (KPI)                        | November<br>FY 2021 | November<br>FY 2020 | Percent<br>Change | YTD for<br>FY2021 | YTD for<br>FY2020 | Percent<br>Change | Goals   |
|---------------------------------------------------------|---------------------|---------------------|-------------------|-------------------|-------------------|-------------------|---------|
| Total Monthly Ridership                                 | 2,079,531           | 4,914,925           | -57.69%           | 10,289,850        | 25,483,419        | -59.62%           |         |
| Average Weekday Ridership                               | 77,851              | 188,615             | -58.72%           | 75,005            | 187,502           | -60%              | 220,000 |
| Percent of Trips On-Time                                | 74.8%               | 70.1%               | 4.7%              | 75.3%             | 71.2%             | 4.10%             | 80%     |
| Bus Availability                                        | 90.9%               | 90.1%               | 0.8%              | 89.7%             | 90.1%             | -0.37%            | 90%     |
| Bus Miles/Major Collisions                              | 821,187             | 370,815             | 121.45%           | 765,082           | 341,305           | 124.16%           | 200,000 |
| Preventable Accidents/Million Miles (Rolling 12 Months) |                     |                     |                   | 1.67              | 1.79              | -6.70%            | 3.00    |
| Bus Miles/Mechanical Road Calls                         | 11,327              | 11,102              | 2.02%             | 11,865            | 10,676            | 11.14%            | 10,000  |
| Spare Ratio                                             | 60.65%              | 20.62%              | 40.03%            | 63.21%            | 20.96%            | 42.26%            | >20%    |
| Percent of Inspections Completed On-Time                | 100%                | 100%                | 0%                | 100%              | 100%              | 0%                | 98%     |
| Percent Maintained Pullouts                             | 99.67%              | 98.42%              | -0.33%            | 99.7%             | 98.53%            | -0.3%             | 100%    |
| Cost per Hour                                           | \$149.00            | \$132.27            | 12.65%            | \$149.79          | \$132.16          | 13.34%            | \$120   |
| Cost per Trip                                           | \$8.35              | \$3.72              | 124.34%           | \$8.90            | \$3.68            | 141.8%            | \$2.50  |
| Cost per Mile                                           | \$10.57             | \$9.87              | 7.15%             | \$10.73           | \$9.87            | 8.72%             |         |
| Farebox Recovery                                        | 10.64%              | 24.39%              | -13.75%           | 9.82%             | 23.36%            | -13.55%           | 30%     |
| Trips per Hour                                          | 17.85               | 35.54               | -49.79%           | 16.87             | 35.96             | -53.08%           | 48      |
| Trips per Mile                                          | 1.27                | 2.65                | -52.24%           | 1.21              | 2.69              | -55.01%           |         |
| Passenger Miles per Revenue Hour                        | 86.04               | 168.58              | -48.96%           | 83.90             | 176.68            | -52.51%           | 250     |
| Average System Speed                                    | 13.29               | 12.53               | 6.1%              | 13.23             | 12.54             | 5.49%             |         |
| Percent Complete in 30 Days (Customer)                  | 98%                 | 95%                 | 3%                | 95.8%             | 95.2%             | 0.6%              |         |
| Complaint Rate (Complaints per 100,000 Trips)           | 17.41               | 12.37               | 40.72%            | 21.10             | 11.83             | 78.33%            | 10      |