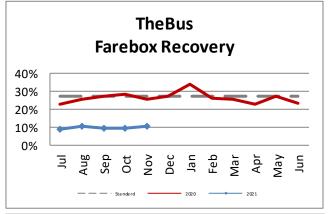

| Key Performance Indicators (KPI)                        | November<br>FY 2021 | November<br>FY 2020 | Percent<br>Change | YTD for<br>FY2021 | YTD for<br>FY2020 | Percent<br>Change | Goals   |
|---------------------------------------------------------|---------------------|---------------------|-------------------|-------------------|-------------------|-------------------|---------|
| Total Monthly Ridership                                 | 2,079,531           | 4,914,925           | -57.69%           | 10,289,850        | 25,483,419        | -59.62%           |         |
| Average Weekday Ridership                               | 77,851              | 188,615             | -58.72%           | 75,005            | 187,502           | -60%              | 220,000 |
| Percent of Trips On-Time                                | 74.8%               | 70.1%               | 4.7%              | 75.3%             | 71.2%             | 4.10%             | 80%     |
| Bus Availability                                        | 90.9%               | 90.1%               | 0.8%              | 89.7%             | 90.1%             | -0.37%            | 90%     |
| Bus Miles/Major Collisions                              | 821,187             | 370,815             | 121.45%           | 765,082           | 341,305           | 124.16%           | 200,000 |
| Preventable Accidents/Million Miles (Rolling 12 Months) |                     |                     |                   | 1.67              | 1.79              | -6.70%            | 3.00    |
| Bus Miles/Mechanical Road Calls                         | 11,327              | 11,102              | 2.02%             | 11,865            | 10,676            | 11.14%            | 10,000  |
| Spare Ratio                                             | 60.65%              | 20.62%              | 40.03%            | 63.21%            | 20.96%            | 42.26%            | >20%    |
| Percent of Inspections Completed On-Time                | 100%                | 100%                | 0%                | 100%              | 100%              | 0%                | 98%     |
| Percent Maintained Pullouts                             | 99.67%              | 98.42%              | -0.33%            | 99.7%             | 98.53%            | -0.3%             | 100%    |
| Cost per Hour                                           | \$149.00            | \$132.27            | 12.65%            | \$149.79          | \$132.16          | 13.34%            | \$120   |
| Cost per Trip                                           | \$8.35              | \$3.72              | 124.34%           | \$8.90            | \$3.68            | 141.8%            | \$2.50  |
| Cost per Mile                                           | \$10.57             | \$9.87              | 7.15%             | \$10.73           | \$9.87            | 8.72%             |         |
| Farebox Recovery                                        | 10.64%              | 24.39%              | -13.75%           | 9.82%             | 23.36%            | -13.55%           | 30%     |
| Trips per Hour                                          | 17.85               | 35.54               | -49.79%           | 16.87             | 35.96             | -53.08%           | 48      |
| Trips per Mile                                          | 1.27                | 2.65                | -52.24%           | 1.21              | 2.69              | -55.01%           |         |
| Passenger Miles per Revenue Hour                        | 86.04               | 168.58              | -48.96%           | 83.90             | 176.68            | -52.51%           | 250     |
| Average System Speed                                    | 13.29               | 12.53               | 6.1%              | 13.23             | 12.54             | 5.49%             |         |
| Percent Complete in 30 Days (Customer)                  | 98%                 | 95%                 | 3%                | 95.8%             | 95.2%             | 0.6%              |         |
| Complaint Rate (Complaints per 100,000 Trips)           | 17.41               | 12.37               | 40.72%            | 21.10             | 11.83             | 78.33%            | 10      |