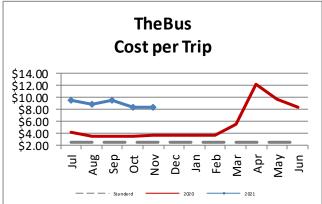

| Key Performance Indicators (KPI)                        | November<br>FY 2021 | November<br>FY 2020 | Percent<br>Change | YTD for<br>FY2021 | YTD for<br>FY2020 | Percent<br>Change | Goals   |
|---------------------------------------------------------|---------------------|---------------------|-------------------|-------------------|-------------------|-------------------|---------|
| Total Monthly Ridership                                 | 2,079,531           | 4,914,925           | -57.69%           | 10,289,850        | 25,483,419        | -59.62%           |         |
| Average Weekday Ridership                               | 77,851              | 188,615             | -58.72%           | 75,005            | 187,502           | -60%              | 220,000 |
| Percent of Trips On-Time                                | 74.8%               | 70.1%               | 4.7%              | 75.3%             | 71.2%             | 4.10%             | 80%     |
| Bus Availability                                        | 90.9%               | 90.1%               | 0.8%              | 89.7%             | 90.1%             | -0.37%            | 90%     |
| Bus Miles/Major Collisions                              | 821,187             | 370,815             | 121.45%           | 765,082           | 341,305           | 124.16%           | 200,000 |
| Preventable Accidents/Million Miles (Rolling 12 Months) |                     |                     |                   | 1.67              | 1.79              | -6.70%            | 3.00    |
| Bus Miles/Mechanical Road Calls                         | 11,327              | 11,102              | 2.02%             | 11,865            | 10,676            | 11.14%            | 10,000  |
| Spare Ratio                                             | 60.65%              | 20.62%              | 40.03%            | 63.21%            | 20.96%            | 42.26%            | >20%    |
| Percent of Inspections Completed On-Time                | 100%                | 100%                | 0%                | 100%              | 100%              | 0%                | 98%     |
| Percent Maintained Pullouts                             | 99.67%              | 98.42%              | -0.33%            | 99.7%             | 98.53%            | -0.3%             | 100%    |
| Cost per Hour                                           | \$149.00            | \$132.27            | 12.65%            | \$149.79          | \$132.16          | 13.34%            | \$120   |
| Cost per Trip                                           | \$8.35              | \$3.72              | 124.34%           | \$8.90            | \$3.68            | 141.8%            | \$2.50  |
| Cost per Mile                                           | \$10.57             | \$9.87              | 7.15%             | \$10.73           | \$9.87            | 8.72%             |         |
| Farebox Recovery                                        | 10.64%              | 24.39%              | -13.75%           | 9.82%             | 23.36%            | -13.55%           | 30%     |
| Trips per Hour                                          | 17.85               | 35.54               | -49.79%           | 16.87             | 35.96             | -53.08%           | 48      |
| Trips per Mile                                          | 1.27                | 2.65                | -52.24%           | 1.21              | 2.69              | -55.01%           |         |
| Passenger Miles per Revenue Hour                        | 86.04               | 168.58              | -48.96%           | 83.90             | 176.68            | -52.51%           | 250     |
| Average System Speed                                    | 13.29               | 12.53               | 6.1%              | 13.23             | 12.54             | 5.49%             |         |
| Percent Complete in 30 Days (Customer)                  | 98%                 | 95%                 | 3%                | 95.8%             | 95.2%             | 0.6%              |         |
| Complaint Rate (Complaints per 100,000 Trips)           | 17.41               | 12.37               | 40.72%            | 21.10             | 11.83             | 78.33%            | 10      |