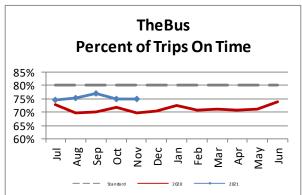

| Key Performance Indicators (KPI)                        | November<br>FY 2021 | November<br>FY 2020 | Percent<br>Change | YTD for<br>FY2021 | YTD for<br>FY2020 | Percent<br>Change | Goals   |
|---------------------------------------------------------|---------------------|---------------------|-------------------|-------------------|-------------------|-------------------|---------|
| Total Monthly Ridership                                 | 2,079,531           | 4,914,925           | -57.69%           | 10,289,850        | 25,483,419        | -59.62%           |         |
| Average Weekday Ridership                               | 77,851              | 188,615             | -58.72%           | 75,005            | 187,502           | -60%              | 220,000 |
| Percent of Trips On-Time                                | 74.8%               | 70.1%               | 4.7%              | 75.3%             | 71.2%             | 4.10%             | 80%     |
| Bus Availability                                        | 90.9%               | 90.1%               | 0.8%              | 89.7%             | 90.1%             | -0.37%            | 90%     |
| Bus Miles/Major Collisions                              | 821,187             | 370,815             | 121.45%           | 765,082           | 341,305           | 124.16%           | 200,000 |
| Preventable Accidents/Million Miles (Rolling 12 Months) |                     |                     |                   | 1.67              | 1.79              | -6.70%            | 3.00    |
| Bus Miles/Mechanical Road Calls                         | 11,327              | 11,102              | 2.02%             | 11,865            | 10,676            | 11.14%            | 10,000  |
| Spare Ratio                                             | 60.65%              | 20.62%              | 40.03%            | 63.21%            | 20.96%            | 42.26%            | >20%    |
| Percent of Inspections Completed On-Time                | 100%                | 100%                | 0%                | 100%              | 100%              | 0%                | 98%     |
| Percent Maintained Pullouts                             | 99.67%              | 98.42%              | -0.33%            | 99.7%             | 98.53%            | -0.3%             | 100%    |
| Cost per Hour                                           | \$149.00            | \$132.27            | 12.65%            | \$149.79          | \$132.16          | 13.34%            | \$120   |
| Cost per Trip                                           | \$8.35              | \$3.72              | 124.34%           | \$8.90            | \$3.68            | 141.8%            | \$2.50  |
| Cost per Mile                                           | \$10.57             | \$9.87              | 7.15%             | \$10.73           | \$9.87            | 8.72%             |         |
| Farebox Recovery                                        | 10.64%              | 24.39%              | -13.75%           | 9.82%             | 23.36%            | -13.55%           | 30%     |
| Trips per Hour                                          | 17.85               | 35.54               | -49.79%           | 16.87             | 35.96             | -53.08%           | 48      |
| Trips per Mile                                          | 1.27                | 2.65                | -52.24%           | 1.21              | 2.69              | -55.01%           |         |
| Passenger Miles per Revenue Hour                        | 86.04               | 168.58              | -48.96%           | 83.90             | 176.68            | -52.51%           | 250     |
| Average System Speed                                    | 13.29               | 12.53               | 6.1%              | 13.23             | 12.54             | 5.49%             |         |
| Percent Complete in 30 Days (Customer)                  | 98%                 | 95%                 | 3%                | 95.8%             | 95.2%             | 0.6%              |         |
| Complaint Rate (Complaints per 100,000 Trips)           | 17.41               | 12.37               | 40.72%            | 21.10             | 11.83             | 78.33%            | 10      |