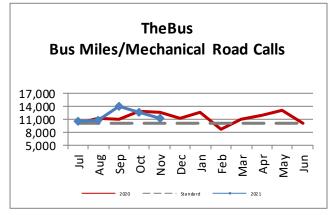

| Key Performance Indicators (KPI)                        | November<br>FY 2021 | November<br>FY 2020 | Percent<br>Change | YTD for<br>FY2021 | YTD for<br>FY2020 | Percent<br>Change | Goals   |
|---------------------------------------------------------|---------------------|---------------------|-------------------|-------------------|-------------------|-------------------|---------|
| Total Monthly Ridership                                 | 2,079,531           | 4,914,925           | -57.69%           | 10,289,850        | 25,483,419        | -59.62%           |         |
| Average Weekday Ridership                               | 77,851              | 188,615             | -58.72%           | 75,005            | 187,502           | -60%              | 220,000 |
| Percent of Trips On-Time                                | 74.8%               | 70.1%               | 4.7%              | 75.3%             | 71.2%             | 4.10%             | 80%     |
| Bus Availability                                        | 90.9%               | 90.1%               | 0.8%              | 89.7%             | 90.1%             | -0.37%            | 90%     |
| Bus Miles/Major Collisions                              | 821,187             | 370,815             | 121.45%           | 765,082           | 341,305           | 124.16%           | 200,000 |
| Preventable Accidents/Million Miles (Rolling 12 Months) |                     |                     |                   | 1.67              | 1.79              | -6.70%            | 3.00    |
| Bus Miles/Mechanical Road Calls                         | 11,327              | 11,102              | 2.02%             | 11,865            | 10,676            | 11.14%            | 10,000  |
| Spare Ratio                                             | 60.65%              | 20.62%              | 40.03%            | 63.21%            | 20.96%            | 42.26%            | >20%    |
| Percent of Inspections Completed On-Time                | 100%                | 100%                | 0%                | 100%              | 100%              | 0%                | 98%     |
| Percent Maintained Pullouts                             | 99.67%              | 98.42%              | -0.33%            | 99.7%             | 98.53%            | -0.3%             | 100%    |
| Cost per Hour                                           | \$149.00            | \$132.27            | 12.65%            | \$149.79          | \$132.16          | 13.34%            | \$120   |
| Cost per Trip                                           | \$8.35              | \$3.72              | 124.34%           | \$8.90            | \$3.68            | 141.8%            | \$2.50  |
| Cost per Mile                                           | \$10.57             | \$9.87              | 7.15%             | \$10.73           | \$9.87            | 8.72%             |         |
| Farebox Recovery                                        | 10.64%              | 24.39%              | -13.75%           | 9.82%             | 23.36%            | -13.55%           | 30%     |
| Trips per Hour                                          | 17.85               | 35.54               | -49.79%           | 16.87             | 35.96             | -53.08%           | 48      |
| Trips per Mile                                          | 1.27                | 2.65                | -52.24%           | 1.21              | 2.69              | -55.01%           |         |
| Passenger Miles per Revenue Hour                        | 86.04               | 168.58              | -48.96%           | 83.90             | 176.68            | -52.51%           | 250     |
| Average System Speed                                    | 13.29               | 12.53               | 6.1%              | 13.23             | 12.54             | 5.49%             |         |
| Percent Complete in 30 Days (Customer)                  | 98%                 | 95%                 | 3%                | 95.8%             | 95.2%             | 0.6%              |         |
| Complaint Rate (Complaints per 100,000 Trips)           | 17.41               | 12.37               | 40.72%            | 21.10             | 11.83             | 78.33%            | 10      |