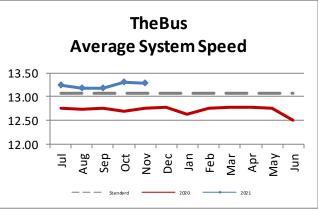

| Key Performance Indicators (KPI)                        | November<br>FY 2021 | November<br>FY 2020 | Percent<br>Change | YTD for<br>FY2021 | YTD for<br>FY2020 | Percent<br>Change | Goals   |
|---------------------------------------------------------|---------------------|---------------------|-------------------|-------------------|-------------------|-------------------|---------|
| Total Monthly Ridership                                 | 2,079,531           | 4,914,925           | -57.69%           | 10,289,850        | 25,483,419        | -59.62%           |         |
| Average Weekday Ridership                               | 77,851              | 188,615             | -58.72%           | 75,005            | 187,502           | -60%              | 220,000 |
| Percent of Trips On-Time                                | 74.8%               | 70.1%               | 4.7%              | 75.3%             | 71.2%             | 4.10%             | 80%     |
| Bus Availability                                        | 90.9%               | 90.1%               | 0.8%              | 89.7%             | 90.1%             | -0.37%            | 90%     |
| Bus Miles/Major Collisions                              | 821,187             | 370,815             | 121.45%           | 765,082           | 341,305           | 124.16%           | 200,000 |
| Preventable Accidents/Million Miles (Rolling 12 Months) |                     |                     |                   | 1.67              | 1.79              | -6.70%            | 3.00    |
| Bus Miles/Mechanical Road Calls                         | 11,327              | 11,102              | 2.02%             | 11,865            | 10,676            | 11.14%            | 10,000  |
| Spare Ratio                                             | 60.65%              | 20.62%              | 40.03%            | 63.21%            | 20.96%            | 42.26%            | >20%    |
| Percent of Inspections Completed On-Time                | 100%                | 100%                | 0%                | 100%              | 100%              | 0%                | 98%     |
| Percent Maintained Pullouts                             | 99.67%              | 98.42%              | -0.33%            | 99.7%             | 98.53%            | -0.3%             | 100%    |
| Cost per Hour                                           | \$149.00            | \$132.27            | 12.65%            | \$149.79          | \$132.16          | 13.34%            | \$120   |
| Cost per Trip                                           | \$8.35              | \$3.72              | 124.34%           | \$8.90            | \$3.68            | 141.8%            | \$2.50  |
| Cost per Mile                                           | \$10.57             | \$9.87              | 7.15%             | \$10.73           | \$9.87            | 8.72%             |         |
| Farebox Recovery                                        | 10.64%              | 24.39%              | -13.75%           | 9.82%             | 23.36%            | -13.55%           | 30%     |
| Trips per Hour                                          | 17.85               | 35.54               | -49.79%           | 16.87             | 35.96             | -53.08%           | 48      |
| Trips per Mile                                          | 1.27                | 2.65                | -52.24%           | 1.21              | 2.69              | -55.01%           |         |
| Passenger Miles per Revenue Hour                        | 86.04               | 168.58              | -48.96%           | 83.90             | 176.68            | -52.51%           | 250     |
| Average System Speed                                    | 13.29               | 12.53               | 6.1%              | 13.23             | 12.54             | 5.49%             |         |
| Percent Complete in 30 Days (Customer)                  | 98%                 | 95%                 | 3%                | 95.8%             | 95.2%             | 0.6%              |         |
| Complaint Rate (Complaints per 100,000 Trips)           | 17.41               | 12.37               | 40.72%            | 21.10             | 11.83             | 78.33%            | 10      |