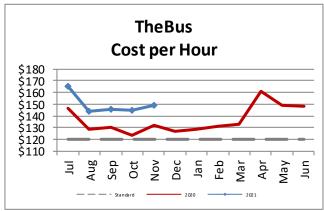

| Key Performance Indicators (KPI)                        | November<br>FY 2021 | November<br>FY 2020 | Percent<br>Change | YTD for<br>FY2021 | YTD for<br>FY2020 | Percent<br>Change | Goals   |
|---------------------------------------------------------|---------------------|---------------------|-------------------|-------------------|-------------------|-------------------|---------|
| Total Monthly Ridership                                 | 2,079,531           | 4,914,925           | -57.69%           | 10,289,850        | 25,483,419        | -59.62%           |         |
| Average Weekday Ridership                               | 77,851              | 188,615             | -58.72%           | 75,005            | 187,502           | -60%              | 220,000 |
| Percent of Trips On-Time                                | 74.8%               | 70.1%               | 4.7%              | 75.3%             | 71.2%             | 4.10%             | 80%     |
| Bus Availability                                        | 90.9%               | 90.1%               | 0.8%              | 89.7%             | 90.1%             | -0.37%            | 90%     |
| Bus Miles/Major Collisions                              | 821,187             | 370,815             | 121.45%           | 765,082           | 341,305           | 124.16%           | 200,000 |
| Preventable Accidents/Million Miles (Rolling 12 Months) |                     |                     |                   | 1.67              | 1.79              | -6.70%            | 3.00    |
| Bus Miles/Mechanical Road Calls                         | 11,327              | 11,102              | 2.02%             | 11,865            | 10,676            | 11.14%            | 10,000  |
| Spare Ratio                                             | 60.65%              | 20.62%              | 40.03%            | 63.21%            | 20.96%            | 42.26%            | >20%    |
| Percent of Inspections Completed On-Time                | 100%                | 100%                | 0%                | 100%              | 100%              | 0%                | 98%     |
| Percent Maintained Pullouts                             | 99.67%              | 98.42%              | -0.33%            | 99.7%             | 98.53%            | -0.3%             | 100%    |
| Cost per Hour                                           | \$149.00            | \$132.27            | 12.65%            | \$149.79          | \$132.16          | 13.34%            | \$120   |
| Cost per Trip                                           | \$8.35              | \$3.72              | 124.34%           | \$8.90            | \$3.68            | 141.8%            | \$2.50  |
| Cost per Mile                                           | \$10.57             | \$9.87              | 7.15%             | \$10.73           | \$9.87            | 8.72%             |         |
| Farebox Recovery                                        | 10.64%              | 24.39%              | -13.75%           | 9.82%             | 23.36%            | -13.55%           | 30%     |
| Trips per Hour                                          | 17.85               | 35.54               | -49.79%           | 16.87             | 35.96             | -53.08%           | 48      |
| Trips per Mile                                          | 1.27                | 2.65                | -52.24%           | 1.21              | 2.69              | -55.01%           |         |
| Passenger Miles per Revenue Hour                        | 86.04               | 168.58              | -48.96%           | 83.90             | 176.68            | -52.51%           | 250     |
| Average System Speed                                    | 13.29               | 12.53               | 6.1%              | 13.23             | 12.54             | 5.49%             |         |
| Percent Complete in 30 Days (Customer)                  | 98%                 | 95%                 | 3%                | 95.8%             | 95.2%             | 0.6%              |         |
| Complaint Rate (Complaints per 100,000 Trips)           | 17.41               | 12.37               | 40.72%            | 21.10             | 11.83             | 78.33%            | 10      |