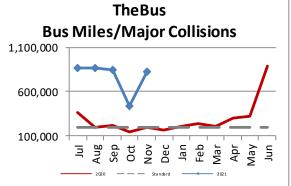

| Key Performance Indicators (KPI)                        | November<br>FY 2021 | November<br>FY 2020 | Percent<br>Change | YTD for<br>FY2021 | YTD for<br>FY2020 | Percent<br>Change | Goals   |
|---------------------------------------------------------|---------------------|---------------------|-------------------|-------------------|-------------------|-------------------|---------|
| Total Monthly Ridership                                 | 2,079,531           | 4,914,925           | -57.69%           | 10,289,850        | 25,483,419        | -59.62%           |         |
| Average Weekday Ridership                               | 77,851              | 188,615             | -58.72%           | 75,005            | 187,502           | -60%              | 220,000 |
| Percent of Trips On-Time                                | 74.8%               | 70.1%               | 4.7%              | 75.3%             | 71.2%             | 4.10%             | 80%     |
| Bus Availability                                        | 90.9%               | 90.1%               | 0.8%              | 89.7%             | 90.1%             | -0.37%            | 90%     |
| Bus Miles/Major Collisions                              | 821,187             | 370,815             | 121.45%           | 765,082           | 341,305           | 124.16%           | 200,000 |
| Preventable Accidents/Million Miles (Rolling 12 Months) |                     |                     |                   | 1.67              | 1.79              | -6.70%            | 3.00    |
| Bus Miles/Mechanical Road Calls                         | 11,327              | 11,102              | 2.02%             | 11,865            | 10,676            | 11.14%            | 10,000  |
| Spare Ratio                                             | 60.65%              | 20.62%              | 40.03%            | 63.21%            | 20.96%            | 42.26%            | >20%    |
| Percent of Inspections Completed On-Time                | 100%                | 100%                | 0%                | 100%              | 100%              | 0%                | 98%     |
| Percent Maintained Pullouts                             | 99.67%              | 98.42%              | -0.33%            | 99.7%             | 98.53%            | -0.3%             | 100%    |
| Cost per Hour                                           | \$149.00            | \$132.27            | 12.65%            | \$149.79          | \$132.16          | 13.34%            | \$120   |
| Cost per Trip                                           | \$8.35              | \$3.72              | 124.34%           | \$8.90            | \$3.68            | 141.8%            | \$2.50  |
| Cost per Mile                                           | \$10.57             | \$9.87              | 7.15%             | \$10.73           | \$9.87            | 8.72%             |         |
| Farebox Recovery                                        | 10.64%              | 24.39%              | -13.75%           | 9.82%             | 23.36%            | -13.55%           | 30%     |
| Trips per Hour                                          | 17.85               | 35.54               | -49.79%           | 16.87             | 35.96             | -53.08%           | 48      |
| Trips per Mile                                          | 1.27                | 2.65                | -52.24%           | 1.21              | 2.69              | -55.01%           |         |
| Passenger Miles per Revenue Hour                        | 86.04               | 168.58              | -48.96%           | 83.90             | 176.68            | -52.51%           | 250     |
| Average System Speed                                    | 13.29               | 12.53               | 6.1%              | 13.23             | 12.54             | 5.49%             |         |
| Percent Complete in 30 Days (Customer)                  | 98%                 | 95%                 | 3%                | 95.8%             | 95.2%             | 0.6%              |         |
| Complaint Rate (Complaints per 100,000 Trips)           | 17.41               | 12.37               | 40.72%            | 21.10             | 11.83             | 78.33%            | 10      |