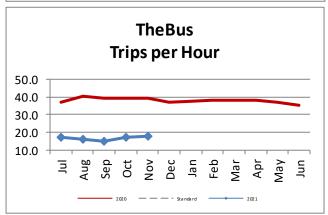

| Key Performance Indicators (KPI)                        | November<br>FY 2021 | November<br>FY 2020 | Percent<br>Change | YTD for<br>FY2021 | YTD for<br>FY2020 | Percent<br>Change | Goals   |
|---------------------------------------------------------|---------------------|---------------------|-------------------|-------------------|-------------------|-------------------|---------|
| Total Monthly Ridership                                 | 2,079,531           | 4,914,925           | -57.69%           | 10,289,850        | 25,483,419        | -59.62%           |         |
| Average Weekday Ridership                               | 77,851              | 188,615             | -58.72%           | 75,005            | 187,502           | -60%              | 220,000 |
| Percent of Trips On-Time                                | 74.8%               | 70.1%               | 4.7%              | 75.3%             | 71.2%             | 4.10%             | 80%     |
| Bus Availability                                        | 90.9%               | 90.1%               | 0.8%              | 89.7%             | 90.1%             | -0.37%            | 90%     |
| Bus Miles/Major Collisions                              | 821,187             | 370,815             | 121.45%           | 765,082           | 341,305           | 124.16%           | 200,000 |
| Preventable Accidents/Million Miles (Rolling 12 Months) |                     |                     |                   | 1.67              | 1.79              | -6.70%            | 3.00    |
| Bus Miles/Mechanical Road Calls                         | 11,327              | 11,102              | 2.02%             | 11,865            | 10,676            | 11.14%            | 10,000  |
| Spare Ratio                                             | 60.65%              | 20.62%              | 40.03%            | 63.21%            | 20.96%            | 42.26%            | >20%    |
| Percent of Inspections Completed On-Time                | 100%                | 100%                | 0%                | 100%              | 100%              | 0%                | 98%     |
| Percent Maintained Pullouts                             | 99.67%              | 98.42%              | -0.33%            | 99.7%             | 98.53%            | -0.3%             | 100%    |
| Cost per Hour                                           | \$149.00            | \$132.27            | 12.65%            | \$149.79          | \$132.16          | 13.34%            | \$120   |
| Cost per Trip                                           | \$8.35              | \$3.72              | 124.34%           | \$8.90            | \$3.68            | 141.8%            | \$2.50  |
| Cost per Mile                                           | \$10.57             | \$9.87              | 7.15%             | \$10.73           | \$9.87            | 8.72%             |         |
| Farebox Recovery                                        | 10.64%              | 24.39%              | -13.75%           | 9.82%             | 23.36%            | -13.55%           | 30%     |
| Trips per Hour                                          | 17.85               | 35.54               | -49.79%           | 16.87             | 35.96             | -53.08%           | 48      |
| Trips per Mile                                          | 1.27                | 2.65                | -52.24%           | 1.21              | 2.69              | -55.01%           |         |
| Passenger Miles per Revenue Hour                        | 86.04               | 168.58              | -48.96%           | 83.90             | 176.68            | -52.51%           | 250     |
| Average System Speed                                    | 13.29               | 12.53               | 6.1%              | 13.23             | 12.54             | 5.49%             |         |
| Percent Complete in 30 Days (Customer)                  | 98%                 | 95%                 | 3%                | 95.8%             | 95.2%             | 0.6%              |         |
| Complaint Rate (Complaints per 100,000 Trips)           | 17.41               | 12.37               | 40.72%            | 21.10             | 11.83             | 78.33%            | 10      |