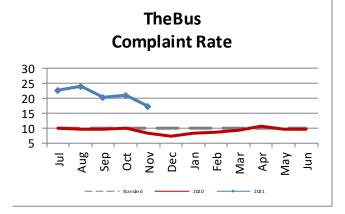

| Key Performance Indicators (KPI)                        | November<br>FY 2021 | November<br>FY 2020 | Percent<br>Change | YTD for<br>FY2021 | YTD for<br>FY2020 | Percent<br>Change | Goals   |
|---------------------------------------------------------|---------------------|---------------------|-------------------|-------------------|-------------------|-------------------|---------|
| Total Monthly Ridership                                 | 2,079,531           | 4,914,925           | -57.69%           | 10,289,850        | 25,483,419        | -59.62%           |         |
| Average Weekday Ridership                               | 77,851              | 188,615             | -58.72%           | 75,005            | 187,502           | -60%              | 220,000 |
| Percent of Trips On-Time                                | 74.8%               | 70.1%               | 4.7%              | 75.3%             | 71.2%             | 4.10%             | 80%     |
| Bus Availability                                        | 90.9%               | 90.1%               | 0.8%              | 89.7%             | 90.1%             | -0.37%            | 90%     |
| Bus Miles/Major Collisions                              | 821,187             | 370,815             | 121.45%           | 765,082           | 341,305           | 124.16%           | 200,000 |
| Preventable Accidents/Million Miles (Rolling 12 Months) |                     |                     |                   | 1.67              | 1.79              | -6.70%            | 3.00    |
| Bus Miles/Mechanical Road Calls                         | 11,327              | 11,102              | 2.02%             | 11,865            | 10,676            | 11.14%            | 10,000  |
| Spare Ratio                                             | 60.65%              | 20.62%              | 40.03%            | 63.21%            | 20.96%            | 42.26%            | >20%    |
| Percent of Inspections Completed On-Time                | 100%                | 100%                | 0%                | 100%              | 100%              | 0%                | 98%     |
| Percent Maintained Pullouts                             | 99.67%              | 98.42%              | -0.33%            | 99.7%             | 98.53%            | -0.3%             | 100%    |
| Cost per Hour                                           | \$149.00            | \$132.27            | 12.65%            | \$149.79          | \$132.16          | 13.34%            | \$120   |
| Cost per Trip                                           | \$8.35              | \$3.72              | 124.34%           | \$8.90            | \$3.68            | 141.8%            | \$2.50  |
| Cost per Mile                                           | \$10.57             | \$9.87              | 7.15%             | \$10.73           | \$9.87            | 8.72%             |         |
| Farebox Recovery                                        | 10.64%              | 24.39%              | -13.75%           | 9.82%             | 23.36%            | -13.55%           | 30%     |
| Trips per Hour                                          | 17.85               | 35.54               | -49.79%           | 16.87             | 35.96             | -53.08%           | 48      |
| Trips per Mile                                          | 1.27                | 2.65                | -52.24%           | 1.21              | 2.69              | -55.01%           |         |
| Passenger Miles per Revenue Hour                        | 86.04               | 168.58              | -48.96%           | 83.90             | 176.68            | -52.51%           | 250     |
| Average System Speed                                    | 13.29               | 12.53               | 6.1%              | 13.23             | 12.54             | 5.49%             |         |
| Percent Complete in 30 Days (Customer)                  | 98%                 | 95%                 | 3%                | 95.8%             | 95.2%             | 0.6%              |         |
| Complaint Rate (Complaints per 100,000 Trips)           | 17.41               | 12.37               | 40.72%            | 21.10             | 11.83             | 78.33%            | 10      |